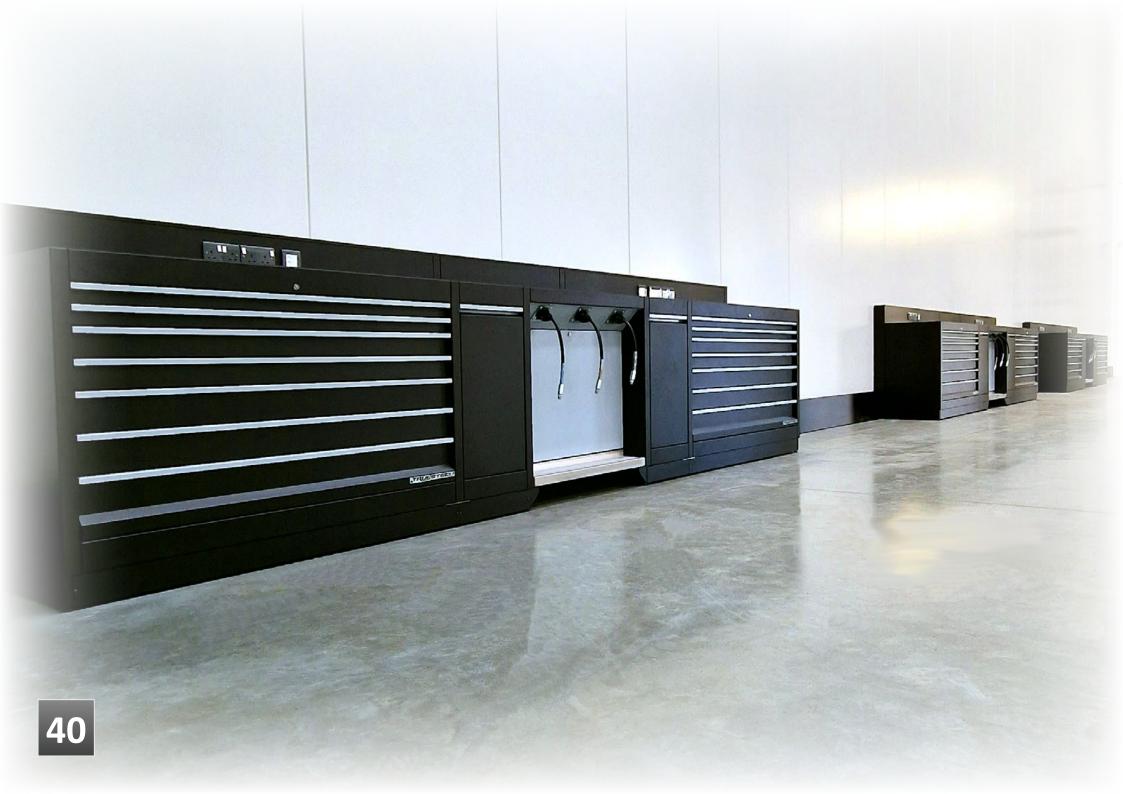

TRUESTEEL strength and longevity is a core feature within the design. Using 1.5mm and 2mm British steel, it is cut, bent and tig welded into exceptionally strong panels enabling the most sturdy workstation cabinets, with unrivalled size and weight capacities for toolbox drawers.