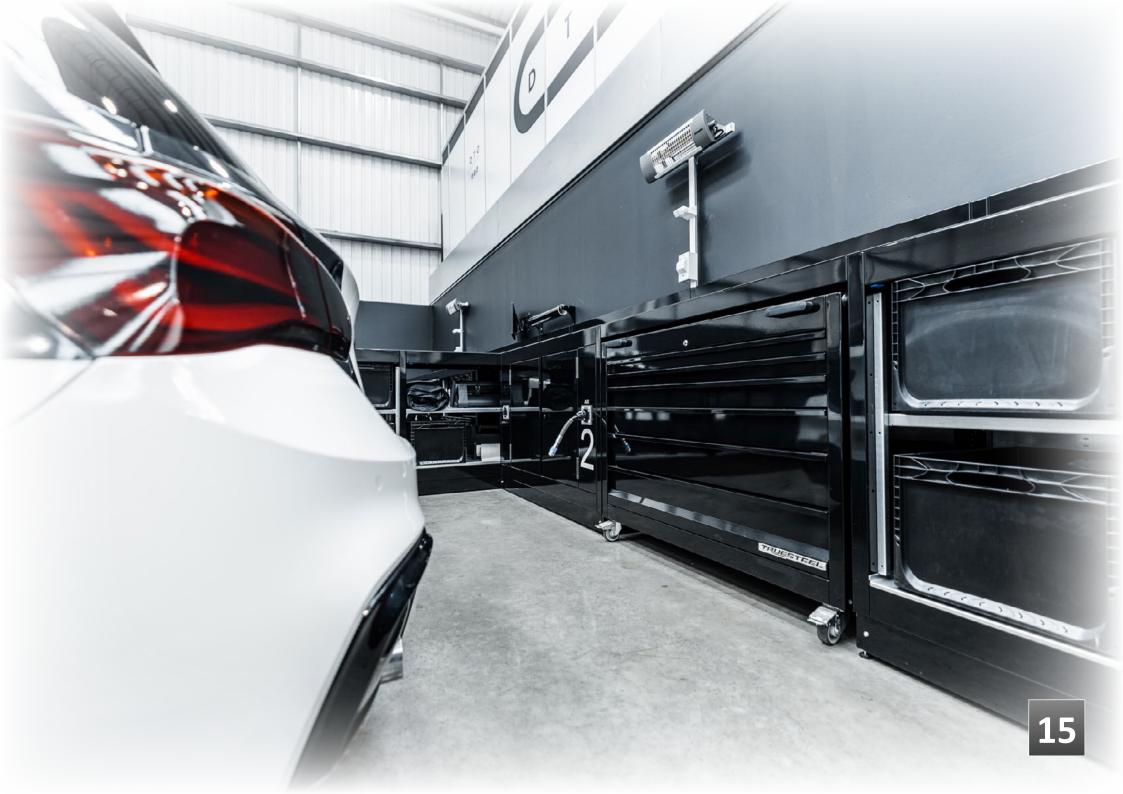

TRUESTEEL strength and longevity is a core feature within the design. Using 1.5mm and 2mm British steel, it is cut, bent and tig welded into exceptionally strong panels enabling the most sturdy workstation cabinets, with unrivalled size and weight capacities for toolbox drawers.