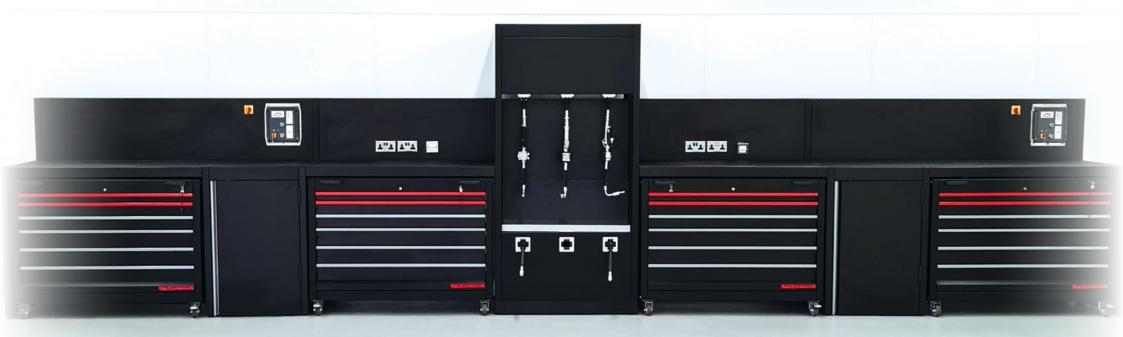

TRUESTEEL strength and longevity is a core feature within the design. Using 1.5mm and 2mm British steel, it is cut, bent and tig welded into exceptionally strong panels enabling the most sturdy workstation cabinets, with unrivalled size and weight capacities for toolbox drawers.

For the ultimate workshop appearance and functionality, you can be confident that the BULLWORTHY and TRUESTEEL partnership is unrivalled within the industry, leaving customers with cabinets that will offer sustainability well into the future.