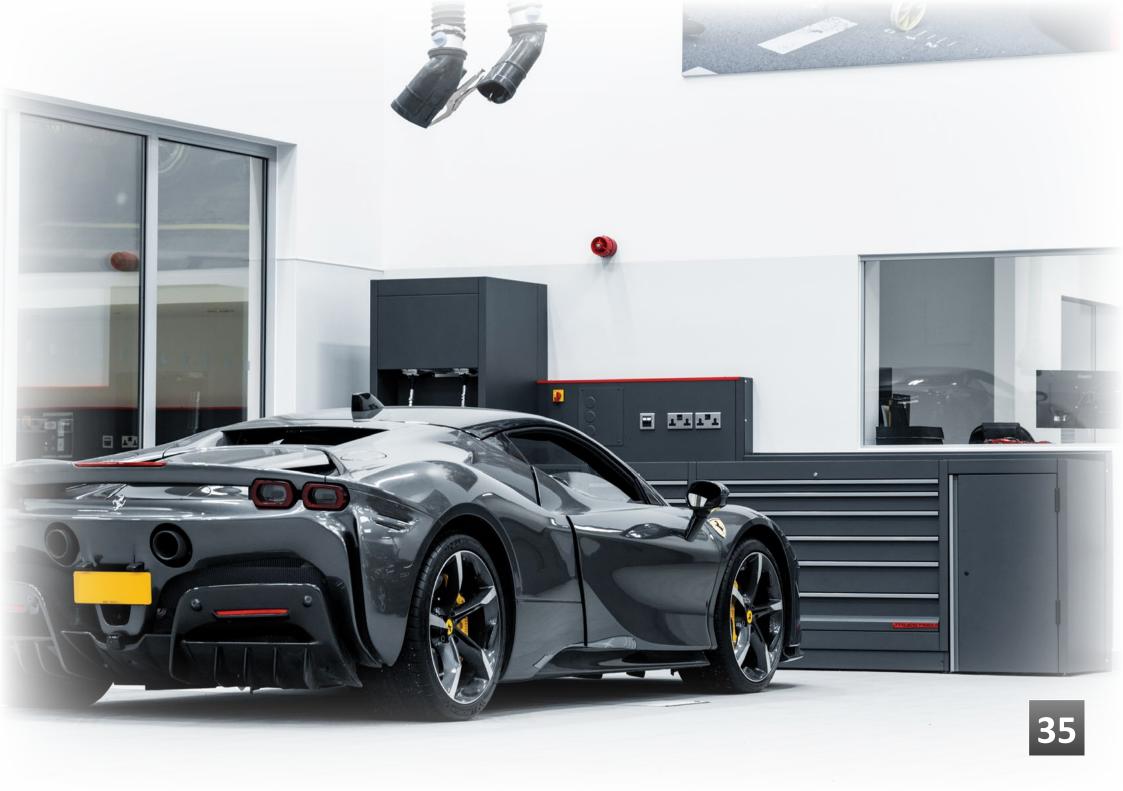

TRUESTEEL strength and longevity is a core feature within the design. Using 1.5mm and 2mm British steel, it is cut, bent and tig welded into exceptionally strong panels enabling the most sturdy workstation cabinets, with unrivalled size and weight capacities for toolbox drawers.

For the ultimate workshop appearance and functionality, you can be confident that the BULLWORTHY and TRUESTEEL partnership is unrivalled within the industry, leaving customers with cabinets that will offer sustainability well into the future.