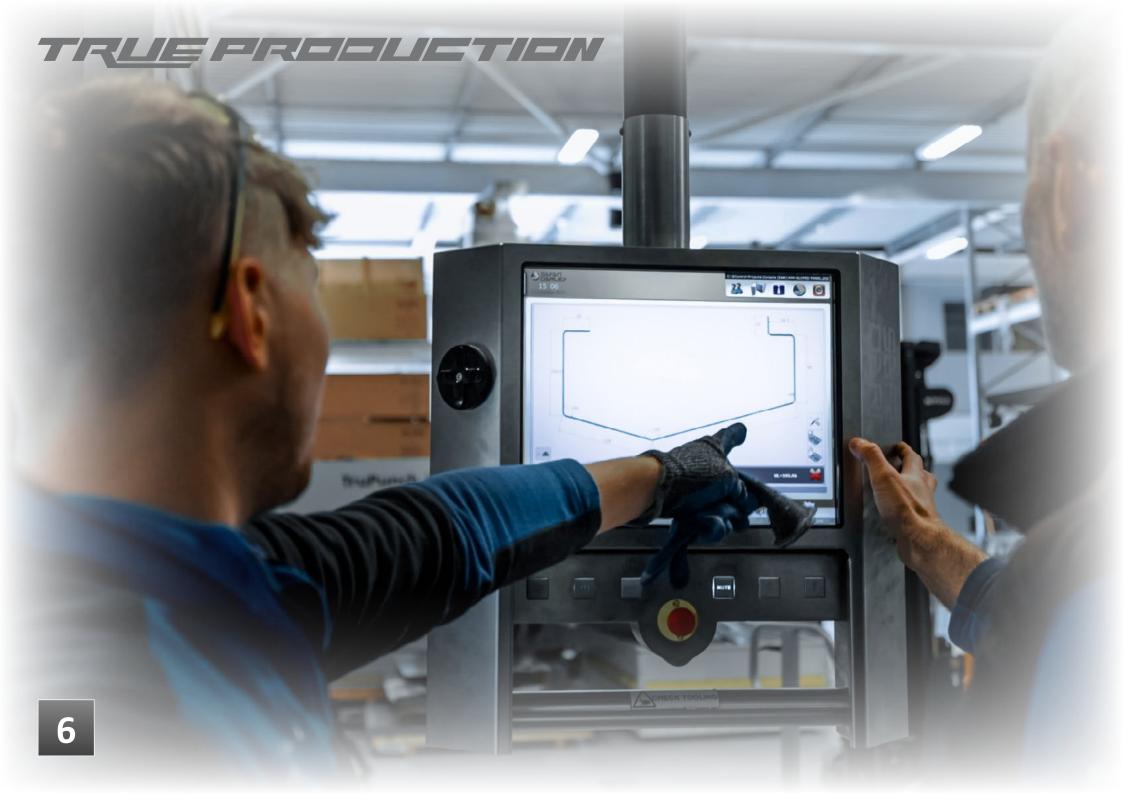

TRUESTEEL use the most advanced design software within their manufacturing processes. Therefore, workshop storage solutions can be sized to within millimetres to suit any application for any given space available.