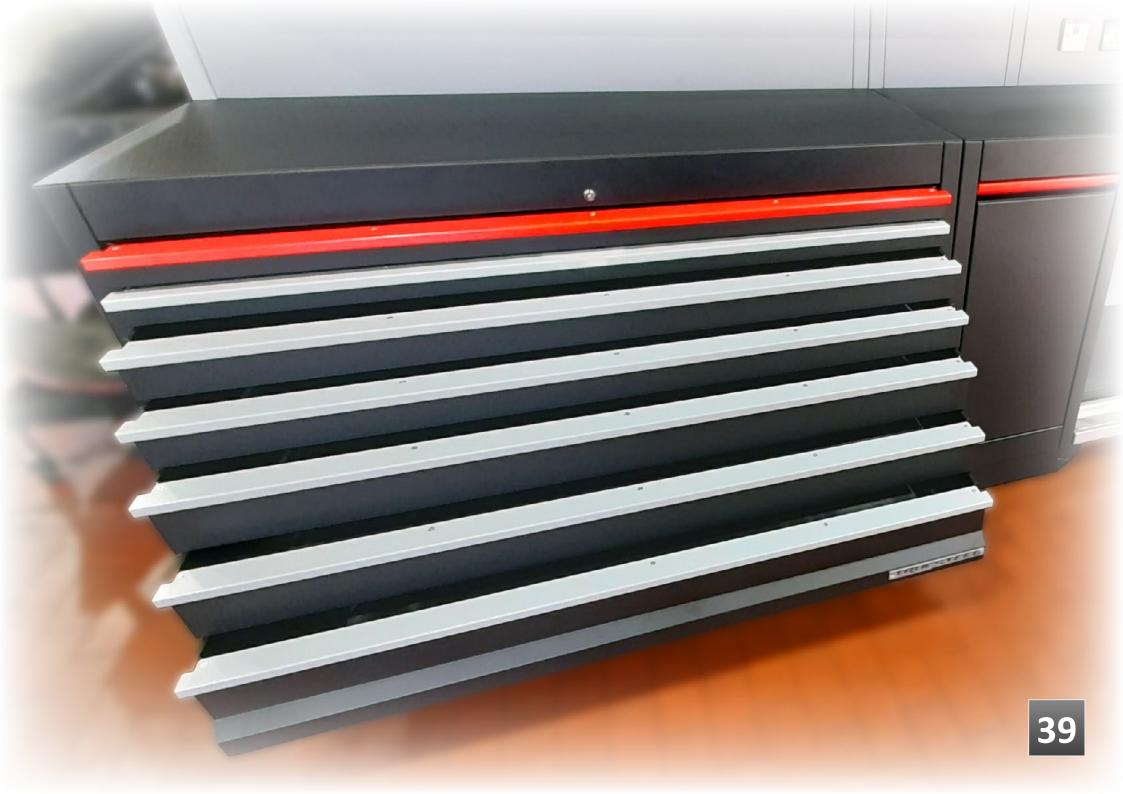

TRUESTEEL strength and longevity is a core feature within the design. Using 1.5mm and 2mm British steel, it is cut, bent and tig welded into exceptionally strong panels enabling the most sturdy workstation cabinets, with unrivalled size and weight capacities for toolbox drawers.