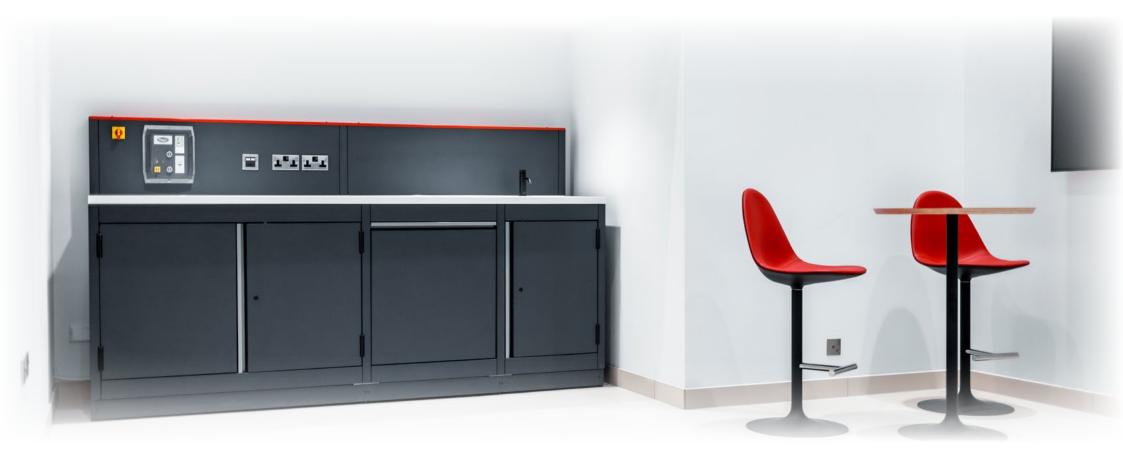

TRUESTEEL's design and manufacturing technique will accommodate a vast range of different size toolboxes, storage cabinets, automotive tools safe storage, central services cabinets and in-house waste separation and management.