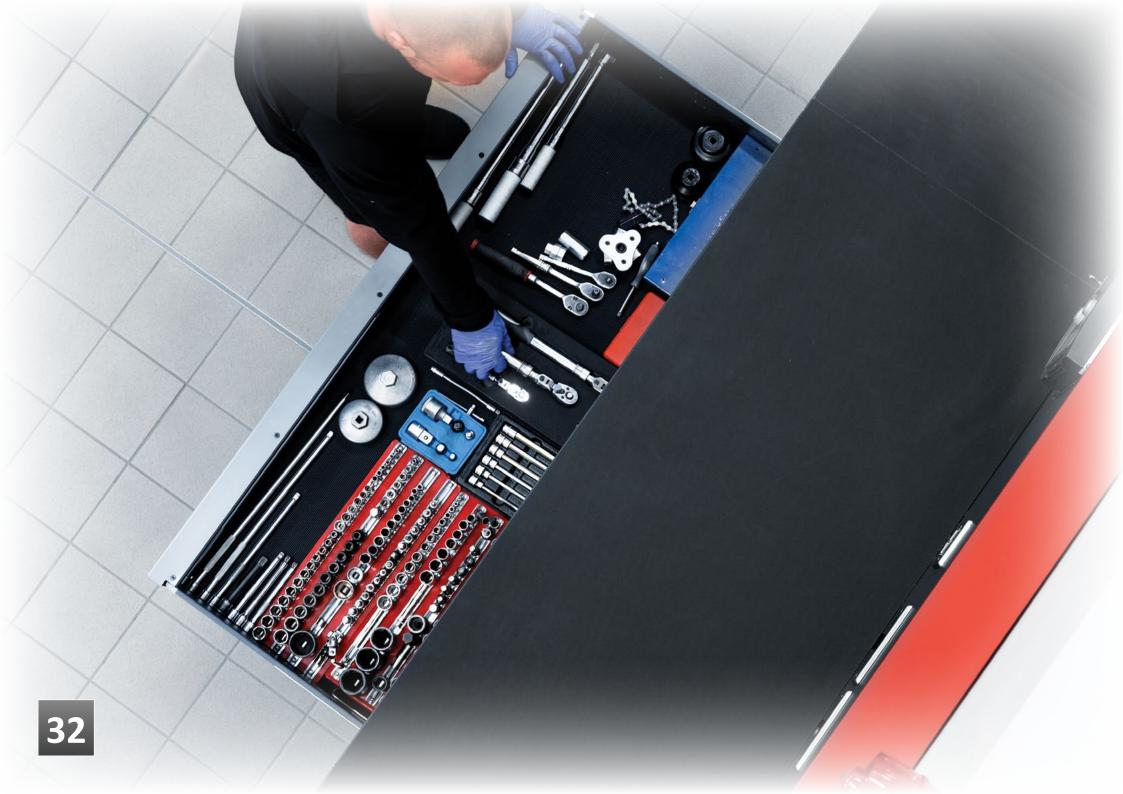

TRUESTEEL's design and manufacturing technique will accommodate a vast range of different size toolboxes, storage cabinets, automotive tools safe storage, central services cabinets and in-house waste separation and management.

TRUESTEEL strength and longevity is a core feature within the design. Using 1.5mm and 2mm British steel, it is cut, bent and tig welded into exceptionally strong panels enabling the most sturdy workstation cabinets, with unrivalled size and weight capacities for toolbox drawers.