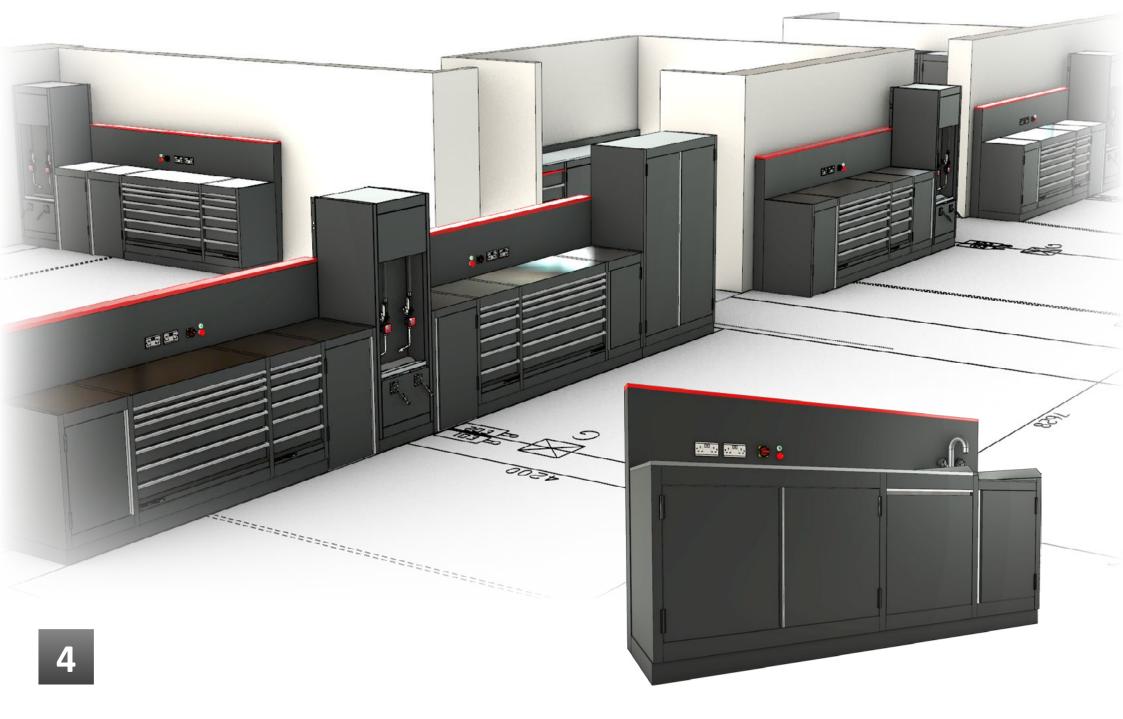

TRUESTEEL use the most advanced design software within their manufacturing processes. Therefore, workshop storage solutions can be sized to within millimetres to suit any application for any given space available.

TRUESTEEL's design and manufacturing technique will accommodate a vast range of different size toolboxes, storage cabinets, automotive tools safe storage, central services cabinets and in-house waste separation and management.