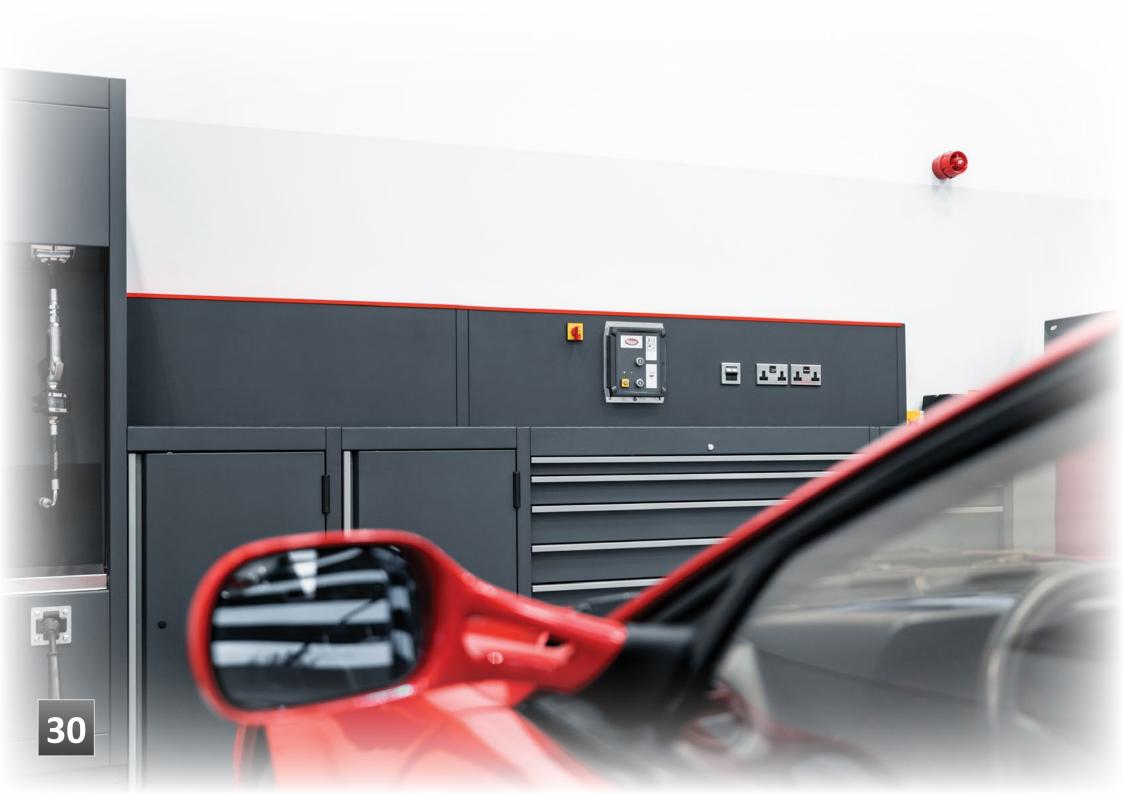

TRUESTEEL's design and manufacturing technique will accommodate a vast range of different size toolboxes, storage cabinets, automotive tools safe storage, central services cabinets and in-house waste separation and management.

TRUESTEEL strength and longevity is a core feature within the design. Using 1.5mm and 2mm British steel, it is cut, bent and tig welded into exceptionally strong panels enabling the most sturdy workstation cabinets, with unrivalled size and weight capacities for toolbox drawers.