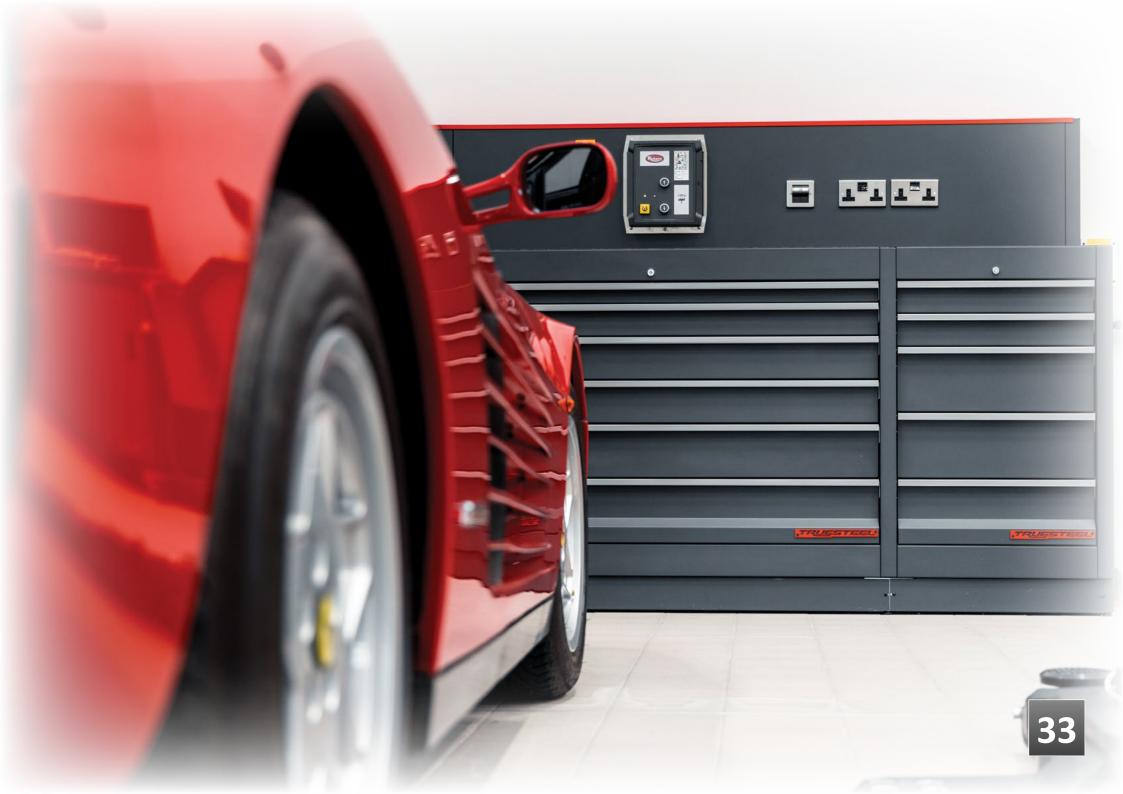

TRUESTEEL strength and longevity is a core feature within the design. Using 1.5mm and 2mm British steel, it is cut, bent and tig welded into exceptionally strong panels enabling the most sturdy workstation cabinets, with unrivalled size and weight capacities for toolbox drawers.

For the ultimate workshop appearance and functionality, you can be confident that the BULLWORTHY and TRUESTEEL partnership is unrivalled within the industry, leaving customers with cabinets that will offer sustainability well into the future.