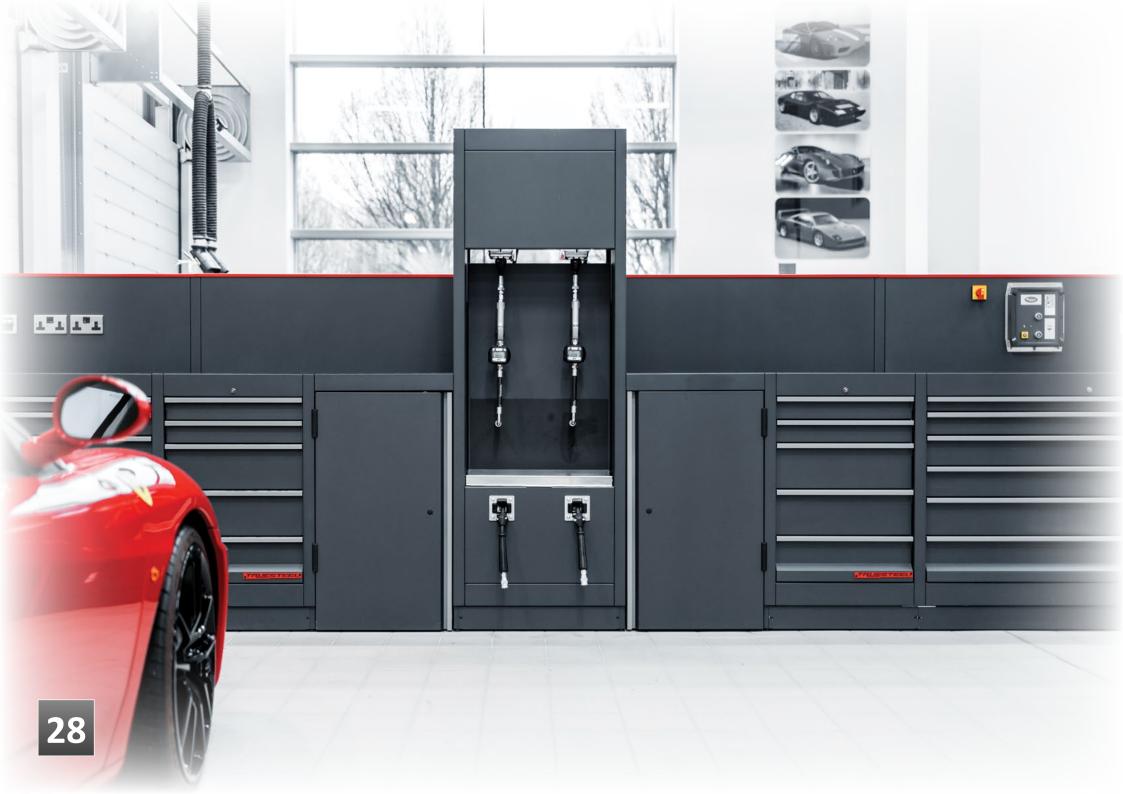

TRUESTEEL's design and manufacturing technique will accommodate a vast range of different size toolboxes, storage cabinets, automotive tools safe storage, central services cabinets and in-house waste separation and management.