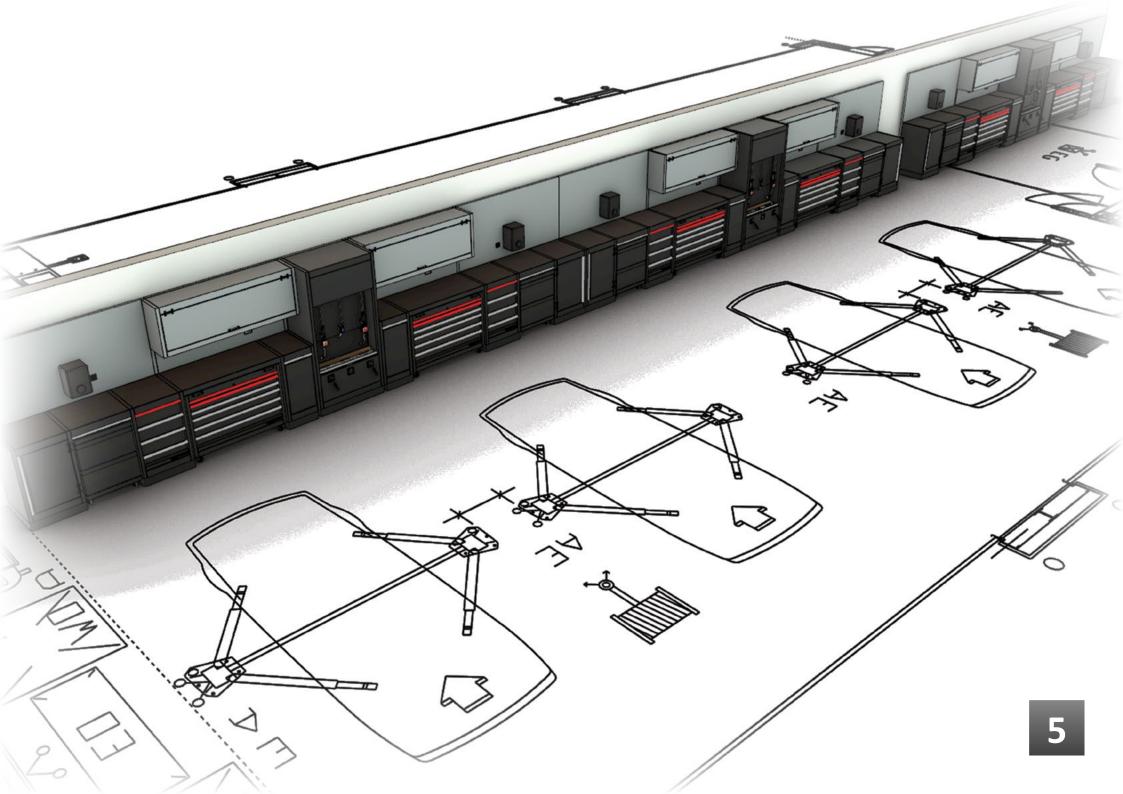

TRUESTEEL use the most advanced design software within their manufacturing processes. Therefore, workshop storage solutions can be sized to within millimetres to suit any application for any given space available.