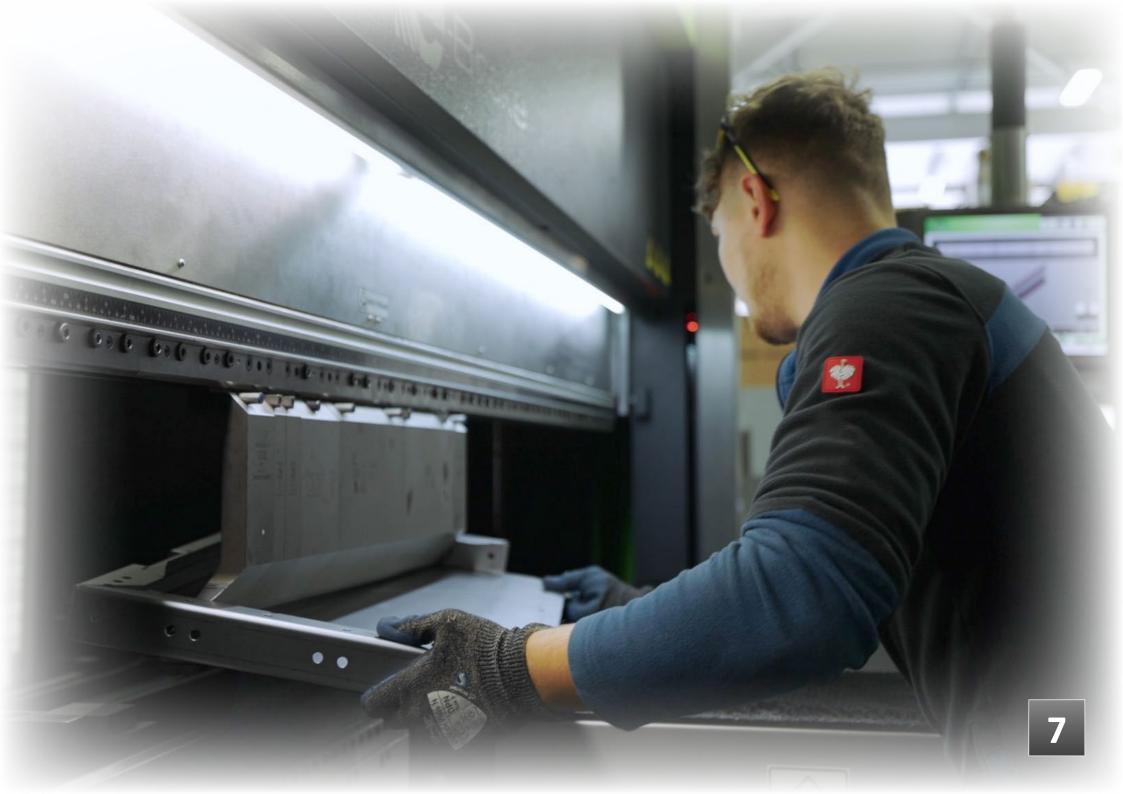

TRUESTEEL strength and longevity is a core feature within the design. Using 1.5mm and 2mm British steel, it is cut, bent and tig welded into exceptionally strong panels enabling the most sturdy workstation cabinets, with unrivalled size and weight capacities for toolbox drawers.