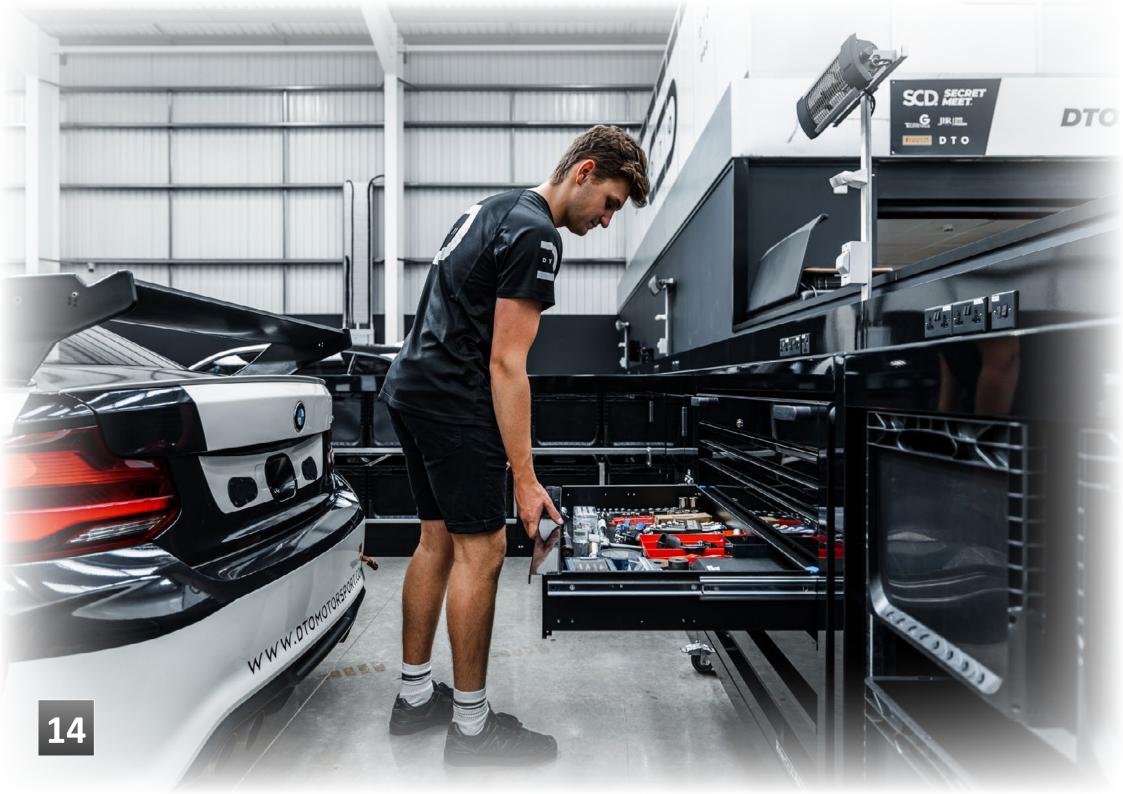

TRUESTEEL strength and longevity is a core feature within the design. Using 1.5mm and 2mm British steel, it is cut, bent and tig welded into exceptionally strong panels enabling the most sturdy workstation cabinets, with unrivalled size and weight capacities for toolbox drawers.