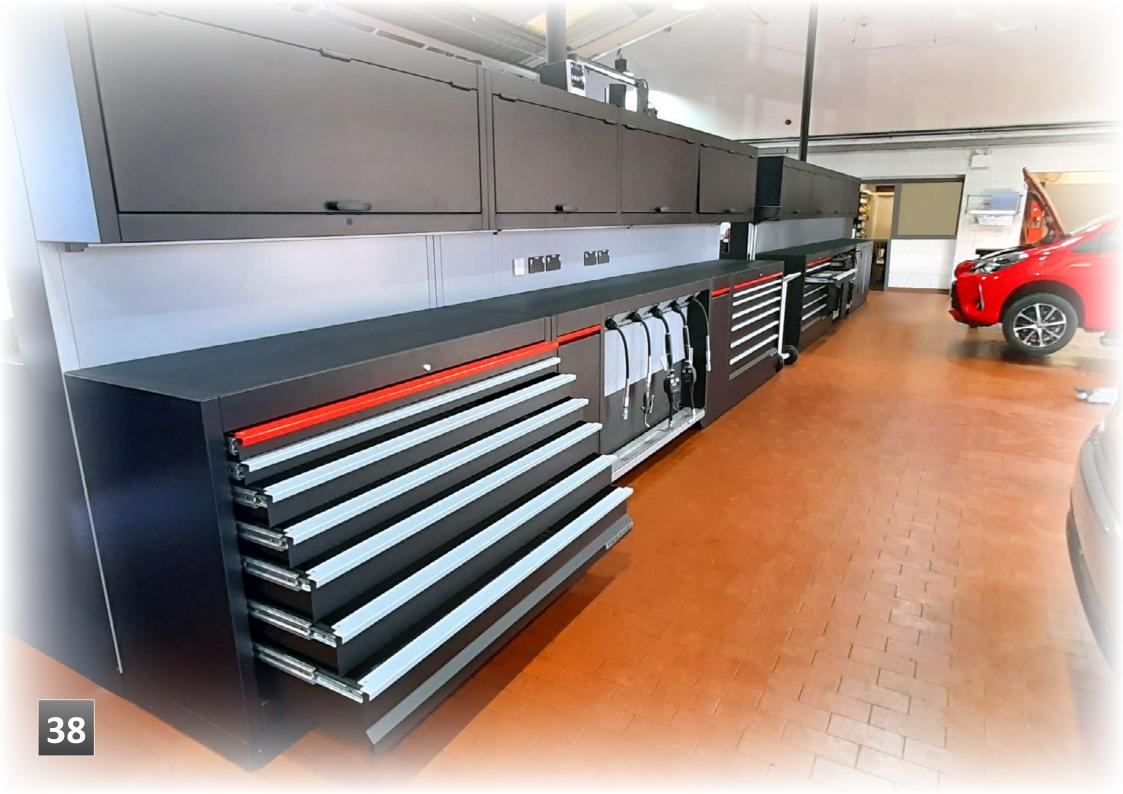

TRUESTEEL strength and longevity is a core feature within the design. Using 1.5mm and 2mm British steel, it is cut, bent and tig welded into exceptionally strong panels enabling the most sturdy workstation cabinets, with unrivalled size and weight capacities for toolbox drawers.