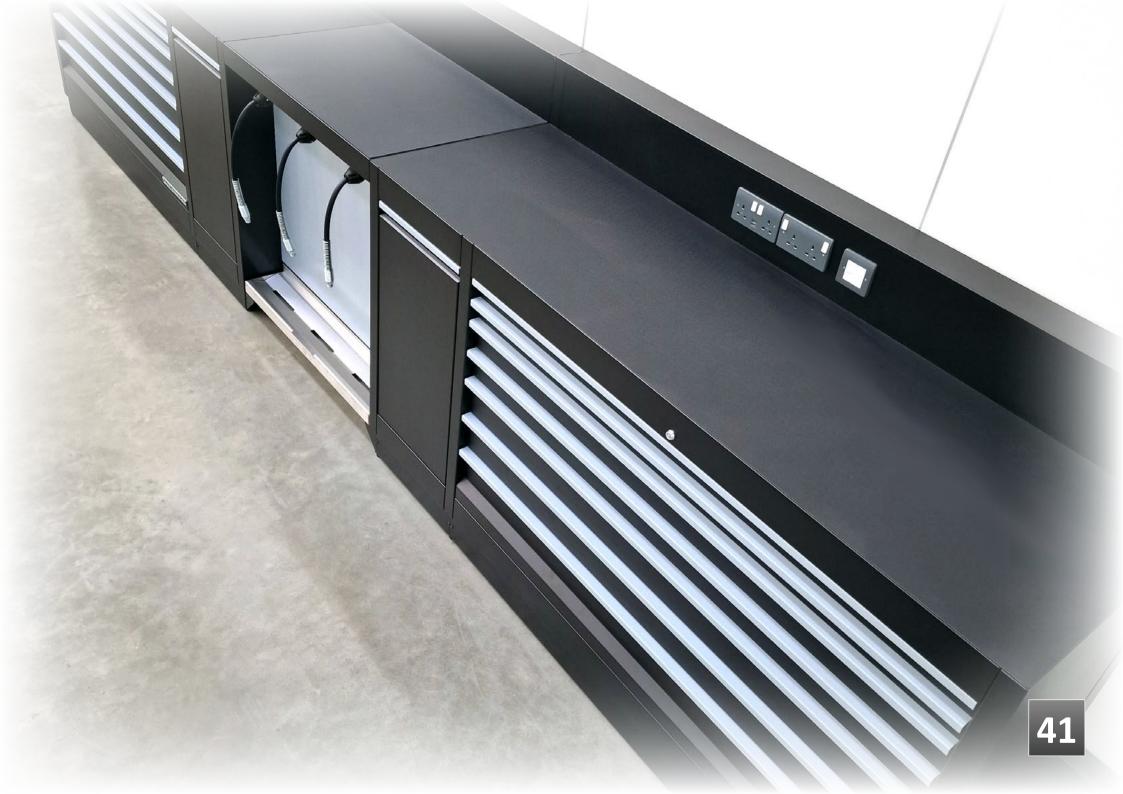

TRUESTEEL strength and longevity is a core feature within the design. Using 1.5mm and 2mm British steel, it is cut, bent and tig welded into exceptionally strong panels enabling the most sturdy workstation cabinets, with unrivalled size and weight capacities for toolbox drawers.