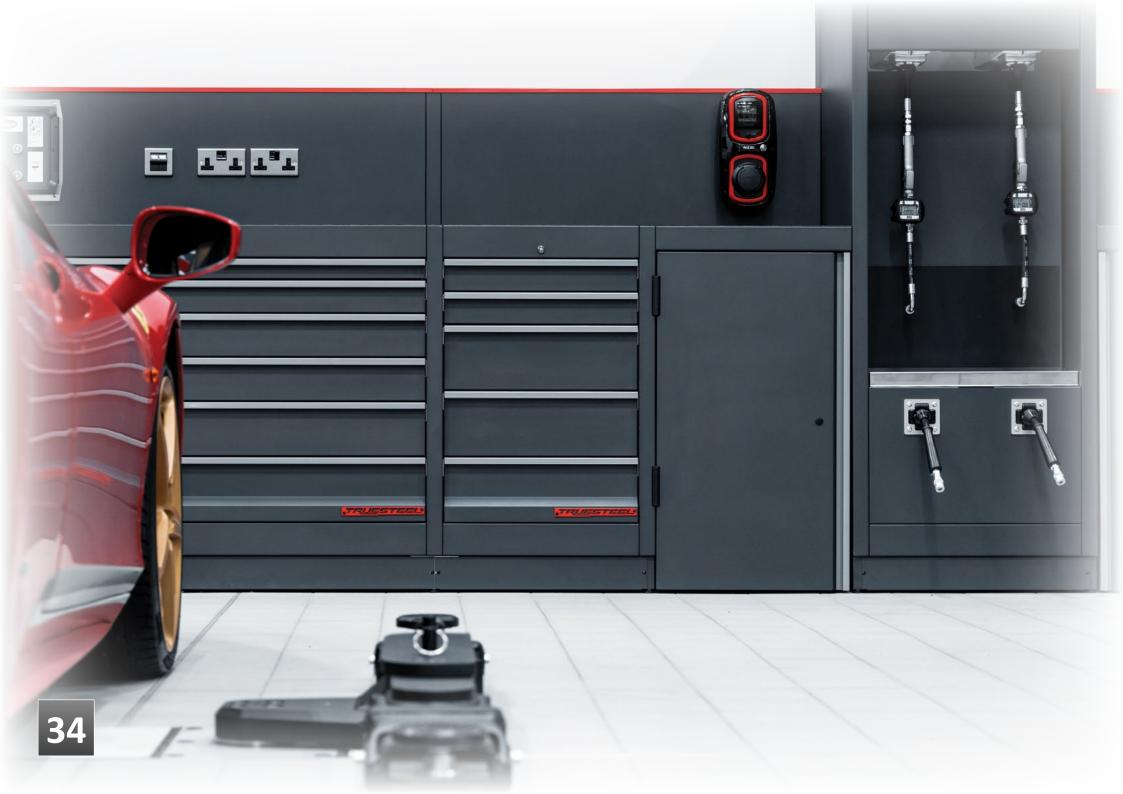

TRUESTEEL strength and longevity is a core feature within the design. Using 1.5mm and 2mm British steel, it is cut, bent and tig welded into exceptionally strong panels enabling the most sturdy workstation cabinets, with unrivalled size and weight capacities for toolbox drawers.

For the ultimate workshop appearance and functionality, you can be confident that the BULLWORTHY and TRUESTEEL partnership is unrivalled within the industry, leaving customers with cabinets that will offer sustainability well into the future.