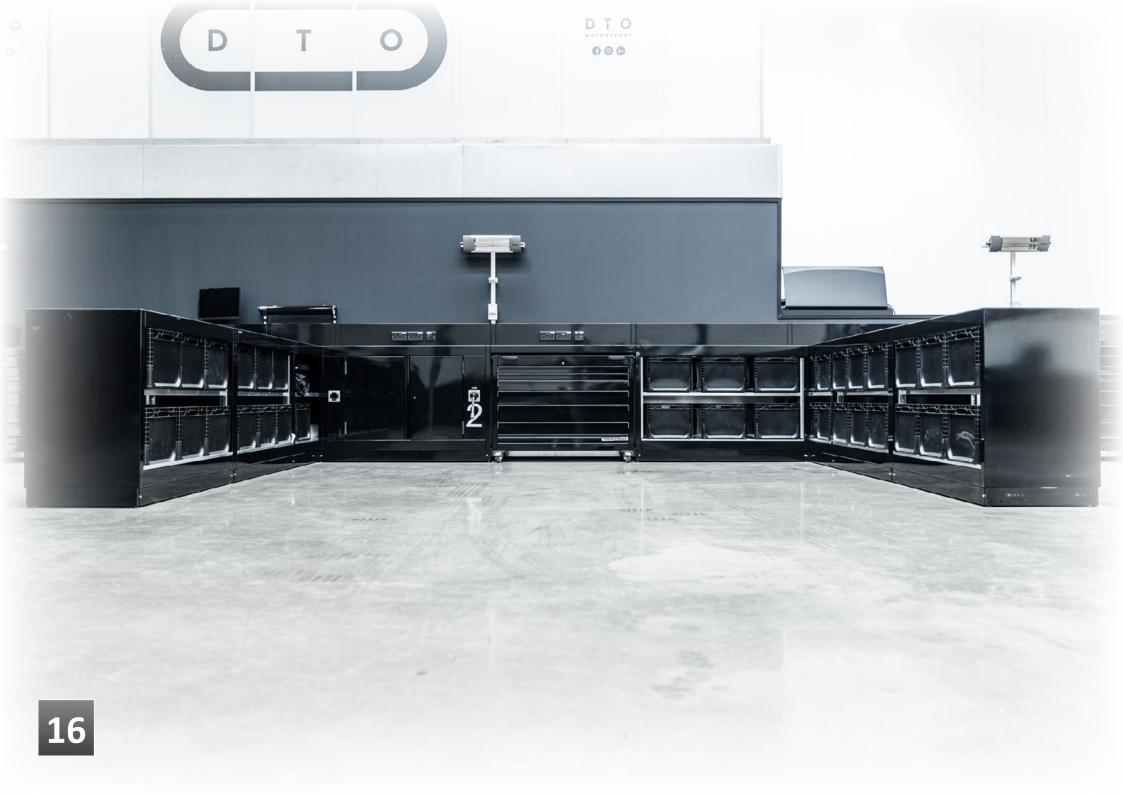

TRUESTEEL use the most advanced design software within their manufacturing processes. Therefore, workshop storage solutions can be sized to within millimetres to suit any application for any given space available.

For the ultimate workshop appearance and functionality, you can be confident that the BULLWORTHY and TRUESTEEL partnership is unrivalled within the industry, leaving customers with cabinets that will offer sustainability well into the future.