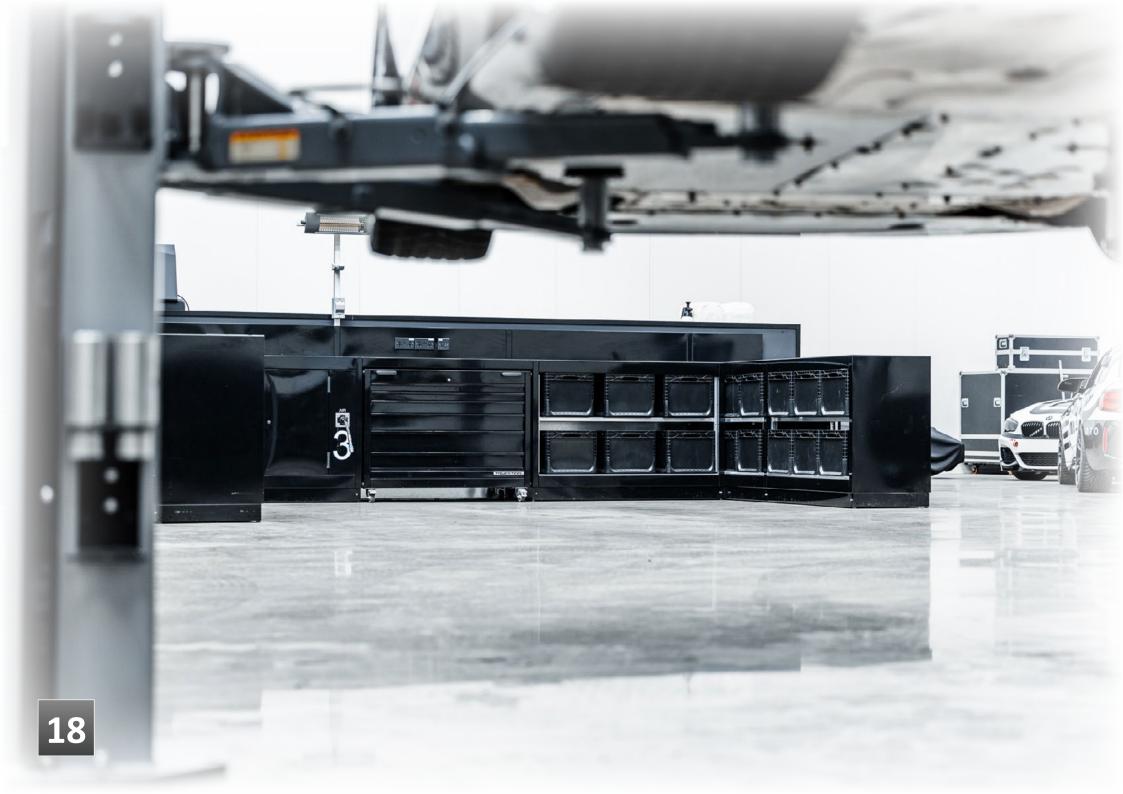

TRUESTEEL's design and manufacturing technique will accommodate a vast range of different size toolboxes, storage cabinets, automotive tools safe storage, central services cabinets and in-house waste separation and management.

TRUESTEEL strength and longevity is a core feature within the design. Using 1.5mm and 2mm British steel, it is cut, bent and tig welded into exceptionally strong panels enabling the most sturdy workstation cabinets, with unrivalled size and weight capacities for toolbox drawers.