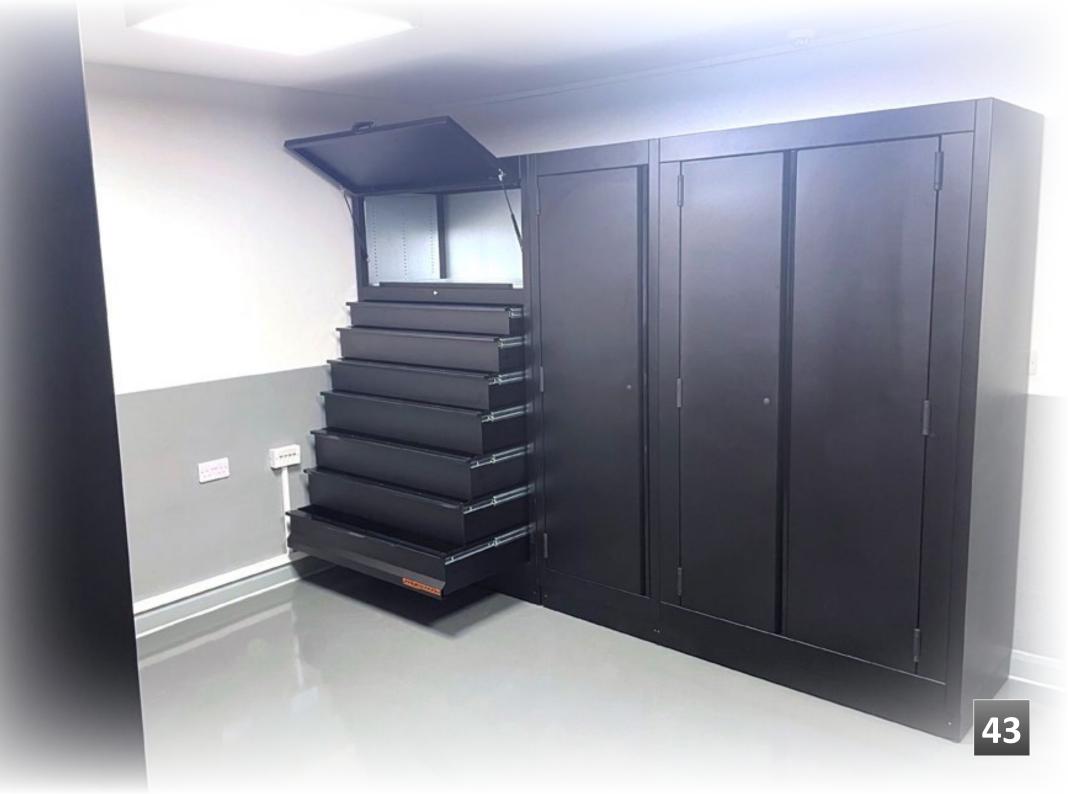

TRUESTEEL strength and longevity is a core feature within the design. Using 1.5mm and 2mm British steel, it is cut, bent and tig welded into exceptionally strong panels enabling the most sturdy workstation cabinets, with unrivalled size and weight capacities for toolbox drawers.