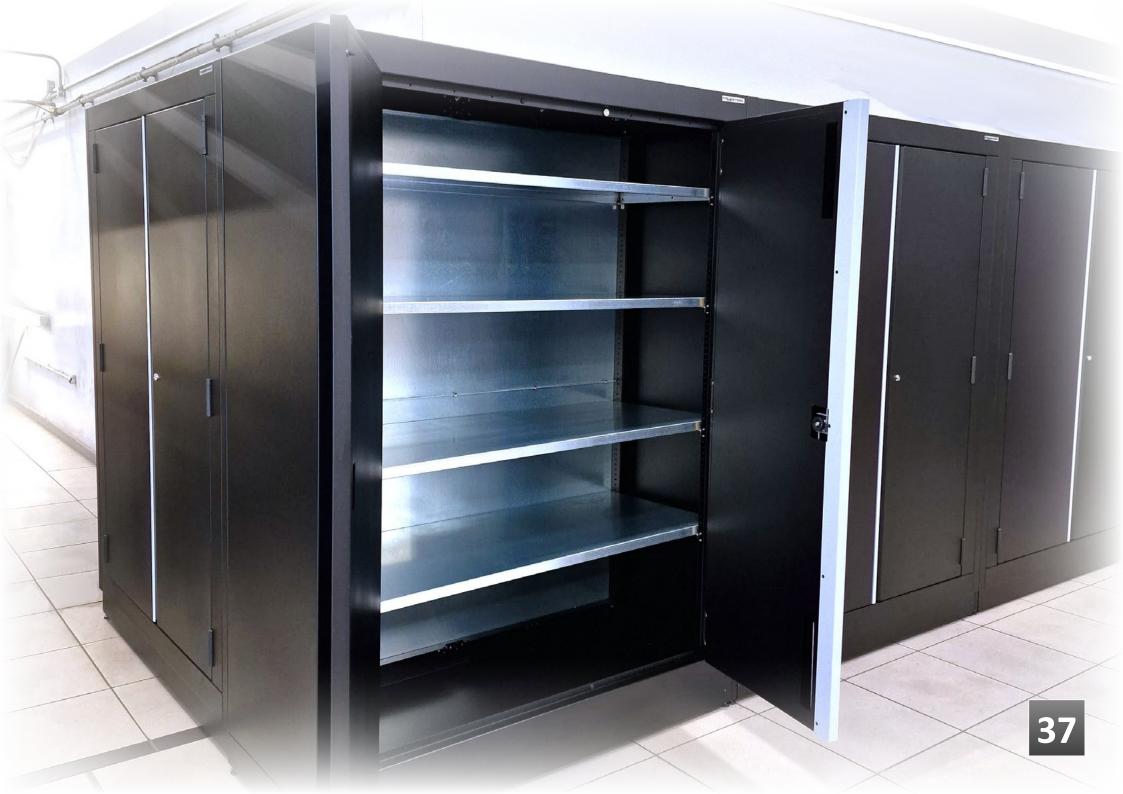

TRUESTEEL strength and longevity is a core feature within the design. Using 1.5mm and 2mm British steel, it is cut, bent and tig welded into exceptionally strong panels enabling the most sturdy workstation cabinets, with unrivalled size and weight capacities for toolbox drawers.