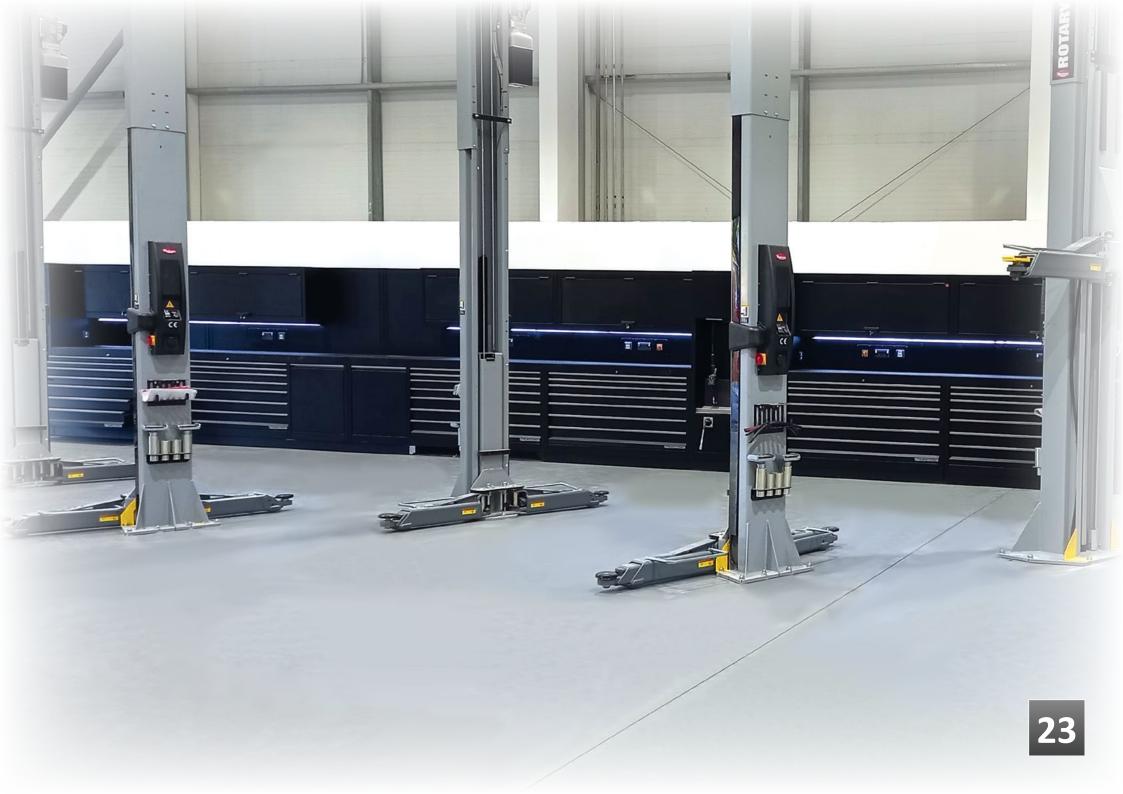

TRUESTEEL's design and manufacturing technique will accommodate a vast range of different size toolboxes, storage cabinets, automotive tools safe storage, central services cabinets and in-house waste separation and management.

TRUESTEEL use the most advanced design software within their manufacturing processes. Therefore, workshop storage solutions can be sized to within millimetres to suit any application for any given space available.