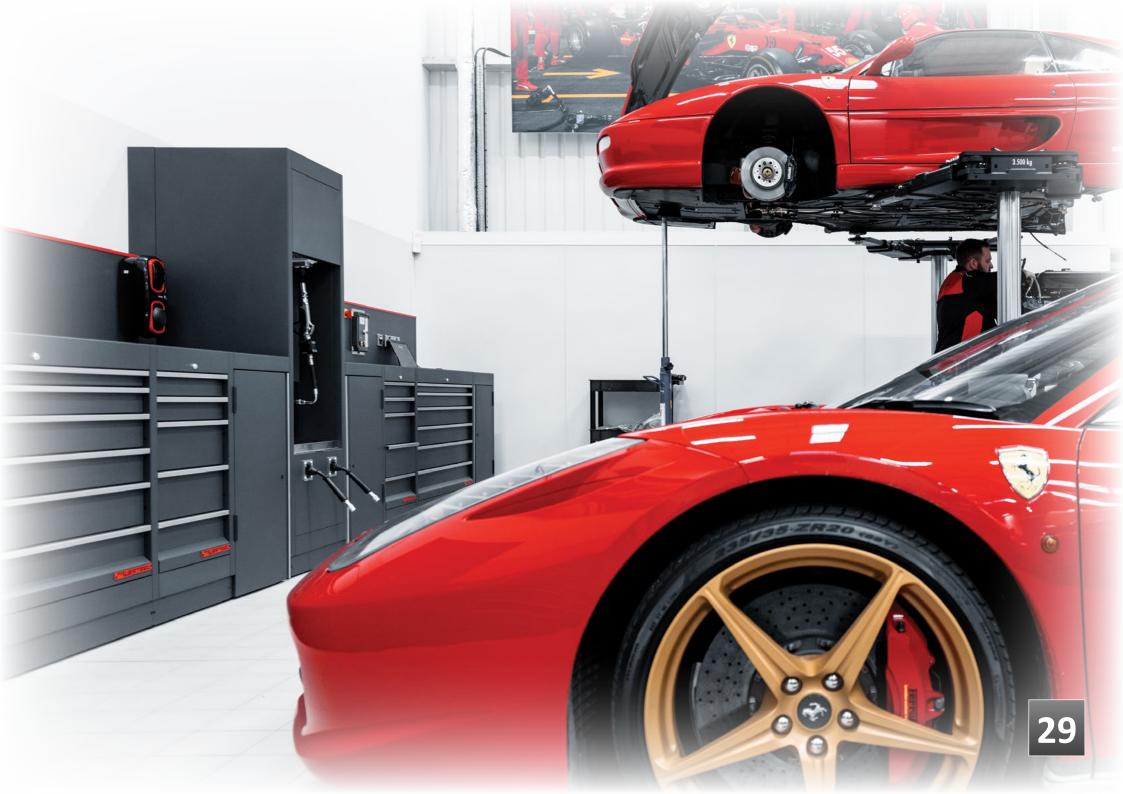

BULLWORTHY, has decades of experience in providing such solutions to the automotive and motorsport industry, marine and agricultural industries, factory facilities as well as specialised cabinets for sports and educational environments.

TRUESTEEL strength and longevity is a core feature within the design. Using 1.5mm and 2mm British steel, it is cut, bent and tig welded into exceptionally strong panels enabling the most sturdy workstation cabinets, with unrivalled size and weight capacities for toolbox drawers.

For the ultimate workshop appearance and functionality, you can be confident that the BULLWORTHY and TRUESTEEL partnership is unrivalled within the industry, leaving customers with cabinets that will offer sustainability well into the future.