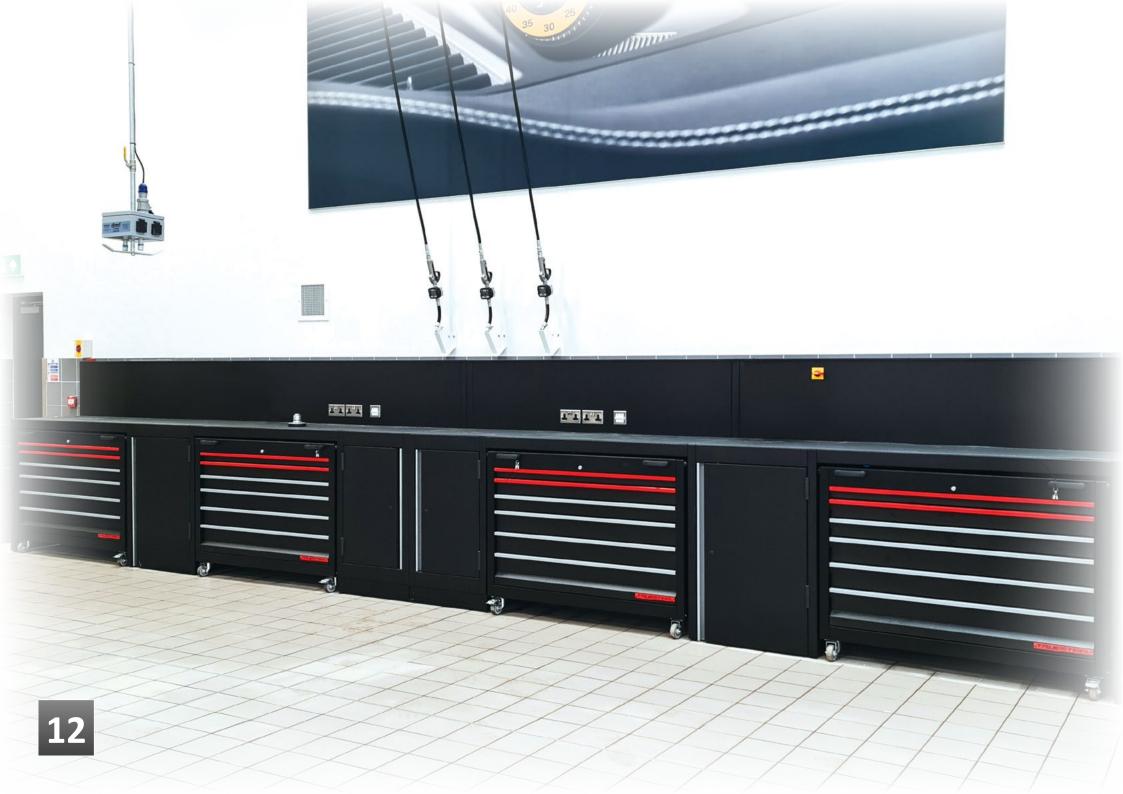

TRUESTEEL strength and longevity is a core feature within the design. Using 1.5mm and 2mm British steel, it is cut, bent and tig welded into exceptionally strong panels enabling the most sturdy workstation cabinets, with unrivalled size and weight capacities for toolbox drawers.

For the ultimate workshop appearance and functionality, you can be confident that the BULLWORTHY and TRUESTEEL partnership is unrivalled within the industry, leaving customers with cabinets that will offer sustainability well into the future.