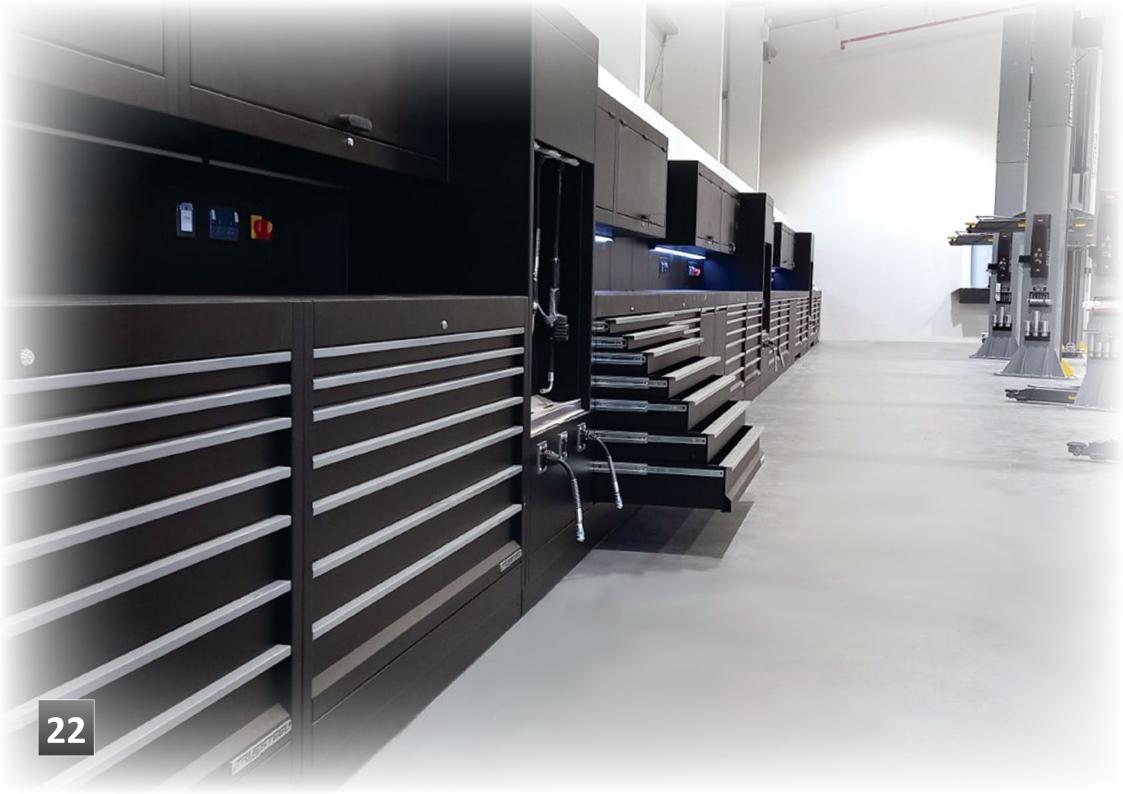

TRUESTEEL's design and manufacturing technique will accommodate a vast range of different size toolboxes, storage cabinets, automotive tools safe storage, central services cabinets and in-house waste separation and management.

TRUESTEEL strength and longevity is a core feature within the design. Using 1.5mm and 2mm British steel, it is cut, bent and tig welded into exceptionally strong panels enabling the most sturdy workstation cabinets, with unrivalled size and weight capacities for toolbox drawers.