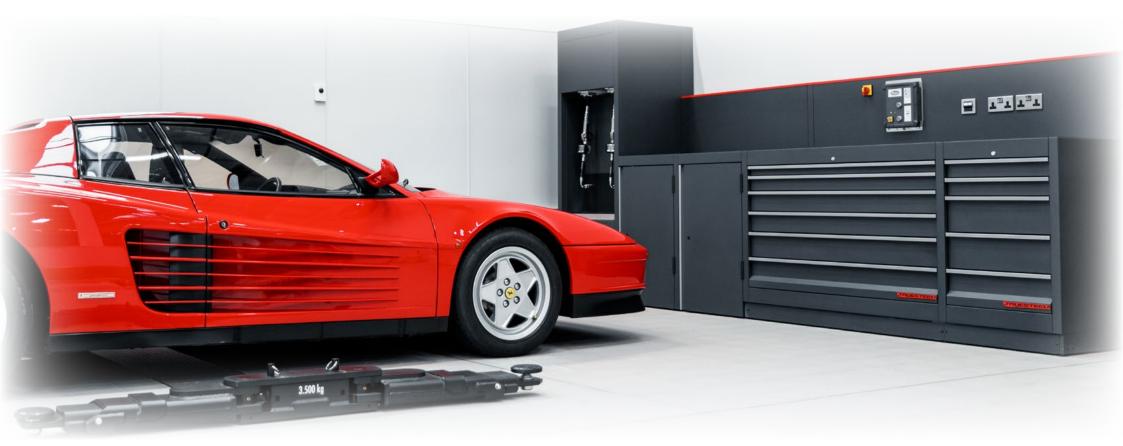

TRUESTEEL's design and manufacturing technique will accommodate a vast range of different size toolboxes, storage cabinets, automotive tools safe storage, central services cabinets and in-house waste separation and management.

BULLWORTHY, has decades of experience in providing such solutions to the automotive and motorsport industry, marine and agricultural industries, factory facilities as well as specialised cabinets for sports and educational environments.

TRUESTEEL strength and longevity is a core feature within the design. Using 1.5mm and 2mm British steel, it is cut, bent and tig welded into exceptionally strong panels enabling the most sturdy workstation cabinets, with unrivalled size and weight capacities for toolbox drawers.